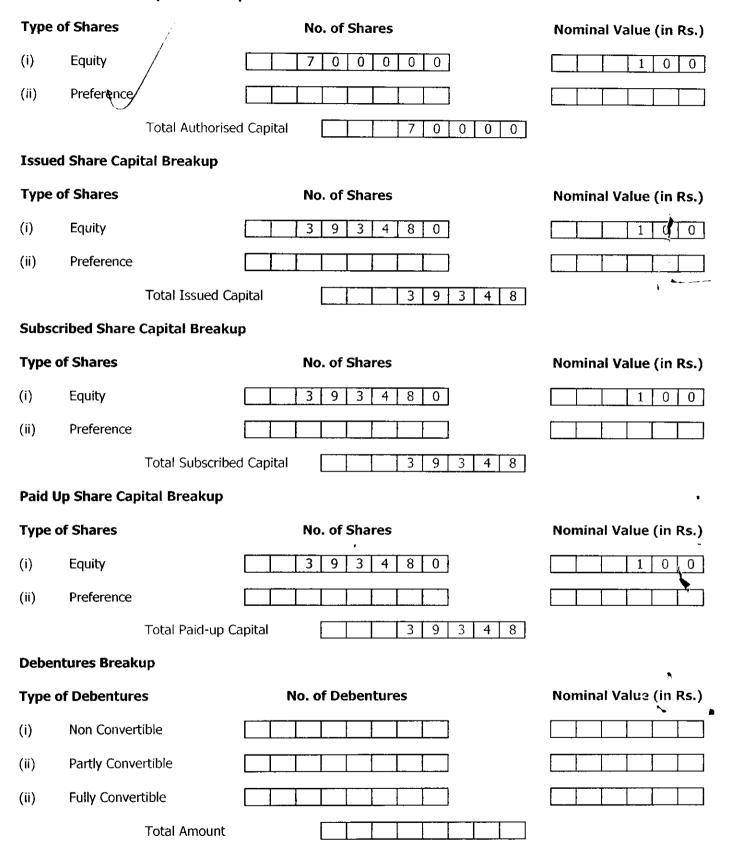

### III. CAPITAL STRUCTURE OF THE COMPANY (AMOUNT IN RS. THOUSANDS)

### **Authorised Share Capital Breakup**